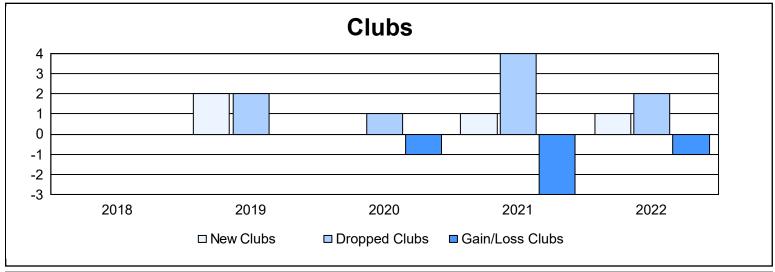

District 32 S

As of June 2022 Cumulative

| Year      | New<br>Clubs | Dropped<br>Clubs | Gain/<br>Loss<br>Clubs | New<br>Members | Charter<br>Members | Reinstate<br>Members | Transfer<br>Members | Total<br>Member<br>Added | Total<br>Members<br>Dropped | Gain/<br>Loss<br>Members |
|-----------|--------------|------------------|------------------------|----------------|--------------------|----------------------|---------------------|--------------------------|-----------------------------|--------------------------|
| 2017-2018 | 0            | 0                | 0                      | 215            | 1                  | 5                    | 19                  | 240                      | 317                         | -77                      |
| 2018-2019 | 2            | 2                | 0                      | 154            | 69                 | 8                    | 13                  | 244                      | 266                         | -22                      |
| 2019-2020 | 0            | 1                | -1                     | 130            | 5                  | 5                    | 9                   | 149                      | 336                         | -187                     |
| 2020-2021 | 1            | 4                | -3                     | 150            | 30                 | 11                   | 12                  | 203                      | 269                         | -66                      |
| 2021-2022 | 1            | 2                | -1                     | 227            | 23                 | 18                   | 17                  | 285                      | 237                         | 48                       |
| Average   | 1            | 2                | -1                     | 175            | 26                 | 9                    | 14                  | 224                      | 285                         | -61                      |