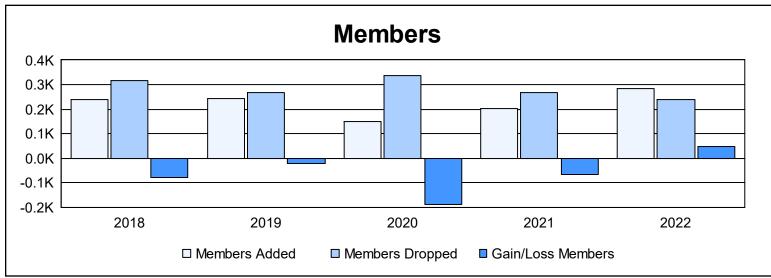

District 32 S

As of June 2022 Cumulative

| Year      | New<br>Clubs | Dropped<br>Clubs | Gain/<br>Loss<br>Clubs | New<br>Members | Charter<br>Members | Reinstate<br>Members | Transfer<br>Members | Total<br>Member<br>Added | Total<br>Members<br>Dropped | Gain/<br>Loss<br>Members |
|-----------|--------------|------------------|------------------------|----------------|--------------------|----------------------|---------------------|--------------------------|-----------------------------|--------------------------|
| 2017-2018 | 0            | 0                | 0                      | 215            | 1                  | 5                    | 19                  | 240                      | 317                         | -77                      |
| 2018-2019 | 2            | 2                | 0                      | 154            | 69                 | 8                    | 13                  | 244                      | 266                         | -22                      |
| 2019-2020 | 0            | 1                | -1                     | 130            | 5                  | 5                    | 9                   | 149                      | 336                         | -187                     |
| 2020-2021 | 1            | 4                | -3                     | 150            | 30                 | 11                   | 12                  | 203                      | 269                         | -66                      |
| 2021-2022 | 1            | 2                | -1                     | 227            | 23                 | 18                   | 17                  | 285                      | 237                         | 48                       |
| Average   | 1            | 2                | -1                     | 175            | 26                 | 9                    | 14                  | 224                      | 285                         | -61                      |